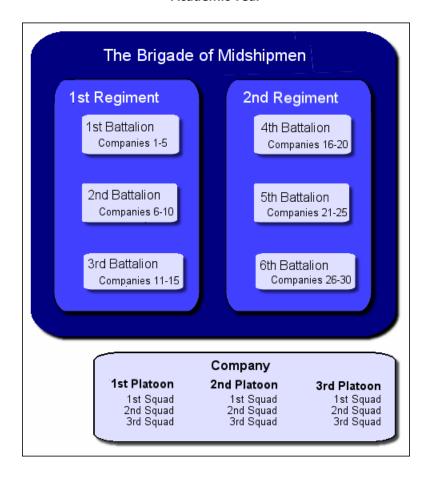

Brigade=all the Midshipmen as a group ≈ 4200-4400

Regiments=2 equally divided units within the Brigade ≈ 2100 each

Battalions=3 units of organization within each Regiment ≈ 700 each

Companies=5 units of organization within each Battalion ≈140 Midshipmen each

Platoons=3 units of organization within each Company ≈ 46 Midshipmen each

Squads=smallest unit of organization ≈ 12 Midshipmen each