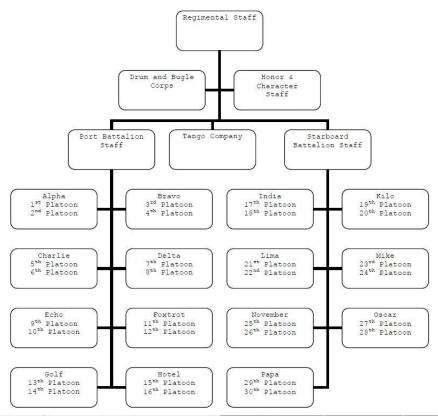

#### REGIMENTAL AND BATTALION STAFF ORGANIZATION

| SUMMER<br>COMPANY | SUMMER<br>PLATOON | AC YEAR<br>COMPANY | SUMMER<br>COMPANY                     | SUMMER<br>PLATOON | AC YEAR<br>COMPANY |    |
|-------------------|-------------------|--------------------|---------------------------------------|-------------------|--------------------|----|
| A - Alpha         | 1                 | 1                  | I - India                             | 17                | 17                 |    |
|                   | 2                 | 2                  | 1 - India                             | 18                | 18                 |    |
| D D               | 3                 | 3                  |                                       |                   |                    |    |
| <b>B</b> - Bravo  | 4                 | 4                  | There is no <b>J</b> (Juliet) Company |                   |                    |    |
| C - Charlie       | 5                 | 5                  | <b>1</b> 12:1                         | 19                | 19                 |    |
| C - Charle        | 6                 | 6                  | K - Kilo                              | 20                | 20                 |    |
| D - Delta         | 7                 | 7                  |                                       | 21                | 21                 |    |
|                   | 8                 | 8                  | L - Lima                              | 22                | 22                 |    |
| E - Echo          | 9                 | 9                  |                                       | 23                | 23                 |    |
| E - ECNO          | 10                | 10                 | M - Mike                              | 24                | 24                 |    |
| F - Foxtrot       | 11                | 11                 | N N                                   | 25                | 25                 |    |
|                   | 12                | 12                 | N - November                          | 26                | 26                 |    |
| <b>G</b> - Golf   | 13                | 13                 | 0.0                                   | 27                | 27                 |    |
|                   | G - GOIT          | 14                 | 14                                    | O - Oscar         | 28                 | 28 |
| <b>H</b> - Hotel  | 15                | 15                 | D D-w-                                | 29                | 29                 |    |
|                   | 16                | 16                 | P - Papa                              | 30                | 30                 |    |