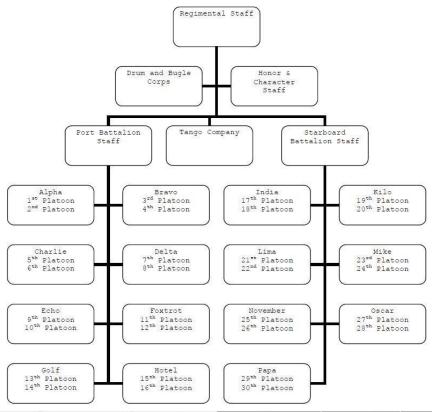

## USNA Organization Plebe Summer

## REGIMENTAL AND BATTALION STAFF ORGANIZATION

| SUMMER<br>COMPANY | SUMMER<br>PLATOON | AC YEAR<br>COMPANY | SUMMER<br>COMPANY                     | SUMMER<br>PLATOON | AC YEAR<br>COMPANY |
|-------------------|-------------------|--------------------|---------------------------------------|-------------------|--------------------|
| A - Alpha         | 1                 | 1                  | I - India                             | 17                | 17                 |
|                   | 2                 | 2                  |                                       | 18                | 18                 |
| B - Bravo         | 3                 | 3                  |                                       |                   |                    |
|                   | 4                 | 4                  | There is no <b>J</b> (Juliet) Company |                   |                    |
| C - Charlie       | 5                 | 5                  | K - Kilo                              | 19                | 19                 |
|                   | 6                 | 6                  |                                       | 20                | 20                 |
| D - Delta         | 7                 | 7                  | L - Lima                              | 21                | 21                 |
|                   | 8                 | 8                  |                                       | 22                | 22                 |
| E - Echo          | 9                 | 9                  | M - Mike                              | 23                | 23                 |
|                   | 10                | 10                 |                                       | 24                | 24                 |
| F - Foxtrot       | 11                | 11                 | N - November                          | 25                | 25                 |
|                   | 12                | 12                 |                                       | 26                | 26                 |
| <b>G</b> - Golf   | 13                | 13                 | O - Oscar                             | 27                | 27                 |
|                   | 14                | 14                 |                                       | 28                | 28                 |
| H - Hotel         | 15                | 15                 | P - Papa                              | 29                | 29                 |
|                   | 16                | 16                 |                                       | 30                | 30                 |